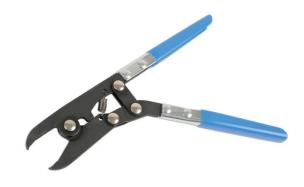

## **CV Boot Clamp Pliers 260mm**

260mm long CV boot clamp pliers for use on earless clamps. Each jaw has a square end designed to crimp the clamp without cutting it. The spring loaded handle mechanism allows just the right amount of force to be applied for a neat, secure fixing. The pliers have plastic dipped handles for comfort and ease of use. Suitable for securing axle boots on a wide range of vehicles including Audi, BMW, Chrysler, Ford, GM, Honda, Mazda, Mercedes-Benz, Nissan, Porsche, Vauxhall/Opel and VW.

## **Additional Information**

- Applications: Earless clamps fitted to axle boots on Audi, BMW, Chrysler, Ford, GM, Honda, Mazda, Mercedes-Benz, Nissan, Porsche, Vauxhall/Opel and VW.
- · Also suitable for thermoplastic axle boots.
- · Long-reach, angled tool handles for more leverage and clamping power.
- · Spring loaded handles for control and precision.
- Suitable for use with CV boot clamps, Part Nos. 30881 and 30882.