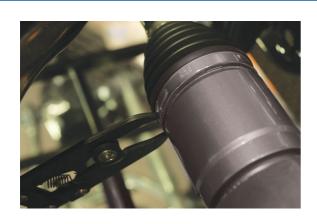

## **CV Boot Clamp Pliers 260mm**

260mm long CV boot clamp pliers for use on earless clamps. Each jaw has a square end designed to crimp the clamp without cutting it. The spring loaded handle mechanism allows just the right amount of force to be applied for a neat, secure fixing. The pliers have plastic dipped handles for comfort and ease of use. Suitable for securing axle boots on a wide range of vehicles including Audi, BMW, Chrysler, Ford, GM, Honda, Mazda, Mercedes-Benz, Nissan, Porsche, Vauxhall/Opel and VW.

## **Additional Information**

- Applications: Earless clamps fitted to axle boots on Audi, BMW, Chrysler, Ford, GM, Honda, Mazda, Mercedes-Benz, Nissan, Porsche, Vauxhall/Opel and VW.
- · Also suitable for thermoplastic axle boots.
- · Long-reach, angled tool handles for more leverage and clamping power.
- · Spring loaded handles for control and precision.
- Suitable for use with CV boot clamps, Part Nos. 30881 and 30882.