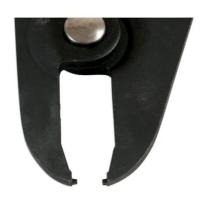

## **CV Boot Clamp Pliers 260mm**

260mm long CV boot clamp pliers for use on earless clamps. Each jaw has a square end designed to crimp the clamp without cutting it. The spring loaded handle mechanism allows just the right amount of force to be applied for a neat, secure fixing. The pliers have plastic dipped handles for comfort and ease of use. Suitable for securing axle boots on a wide range of vehicles including Audi, BMW, Chrysler, Ford, GM, Honda, Mazda, Mercedes-Benz, Nissan, Porsche, Vauxhall/Opel and VW.