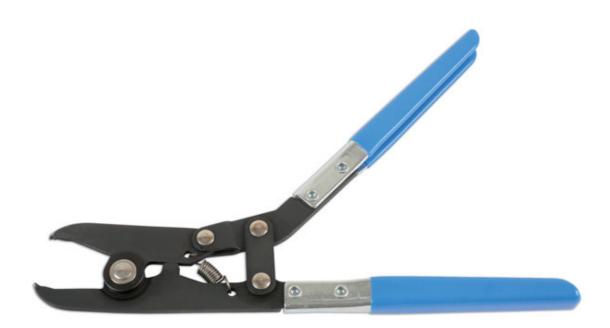

## **CV Boot Clamp Pliers 260mm**

260mm long CV boot clamp pliers for use on earless clamps. Each jaw has a square end designed to crimp the clamp without cutting it. The spring loaded handle mechanism allows just the right amount of force to be applied for a neat, secure fixing. The pliers have plastic dipped handles for comfort and ease of use. Suitable for securing axle boots on a wide range of vehicles including Audi, BMW, Chrysler, Ford, GM, Honda, Mazda, Mercedes-Benz, Nissan, Porsche, Vauxhall/Opel and VW.

## **Additional Information**

- Applications: Earless clamps fitted to axle boots on Audi, BMW, Chrysler, Ford, GM, Honda, Mazda, Mercedes-Benz, Nissan, Porsche, Vauxhall/Opel and VW.
- · Also suitable for thermoplastic axle boots.
- · Long-reach, angled tool handles for more leverage and clamping power.
- · Spring loaded handles for control and precision.
- Suitable for use with CV boot clamps, Part Nos. 30881 and 30882.