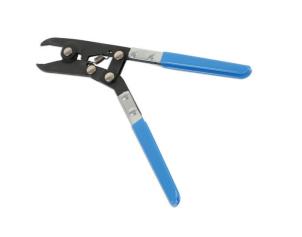

## **CV Boot Clamp Pliers 260mm**

260mm long CV boot clamp pliers for use on earless clamps. Each jaw has a square end designed to crimp the clamp without cutting it. The spring loaded handle mechanism allows just the right amount of force to be applied for a neat, secure fixing. The pliers have plastic dipped handles for comfort and ease of use. Suitable for securing axle boots on a wide range of vehicles including Audi, BMW, Chrysler, Ford, GM, Honda, Mazda, Mercedes-Benz, Nissan, Porsche, Vauxhall/Opel and VW.

## **Additional Information**

- Applications: Earless clamps fitted to axle boots on Audi, BMW, Chrysler, Ford, GM, Honda, Mazda, Mercedes-Benz, Nissan, Porsche, Vauxhall/Opel and VW.
- · Also suitable for thermoplastic axle boots.
- · Long-reach, angled tool handles for more leverage and clamping power.
- · Spring loaded handles for control and precision.
- Suitable for use with CV boot clamps, Part Nos. 30881 and 30882.